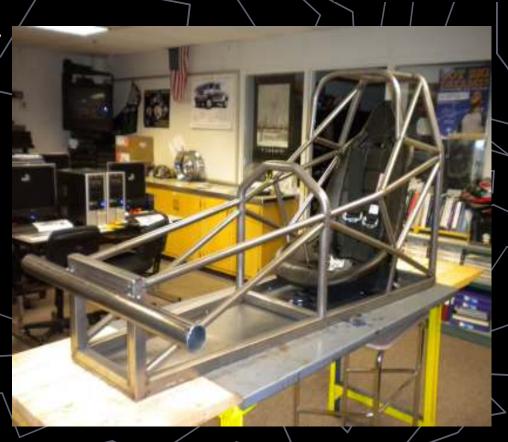

- These past few weeks our team has been working very hard on finishing up our drawings on Autodesk.
- We have started building our frame and are in the final phases of getting it finished up.
- Our team is looking forward to the building of the front end assembly along with the rest of the car.

## Looking Forward...

- After the final bars of the frame are welded, we plan to start working on the front axle and steering.
- Our motor should be here soon so we can start work on our back end and attach our vertical shaft.