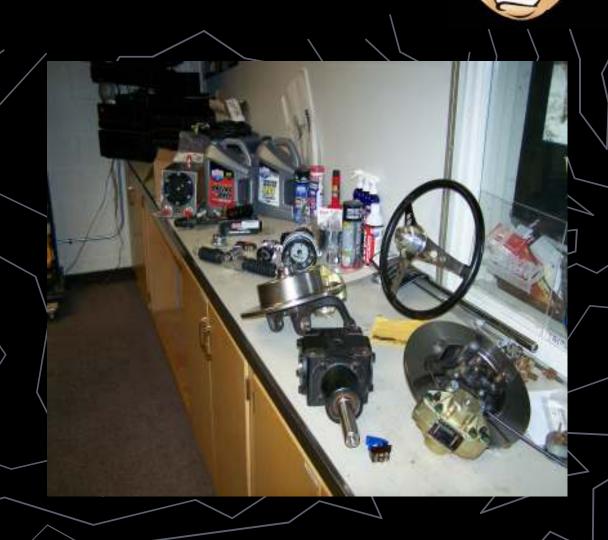

Progress...

• Currently we have the majority of our parts in thanks to our sponsors.

•Our instructor, Mr. Neal, is going to pick up our motor and body for us here in weeks to come.

Batheade

## Looking Forward...

- After the final bars of the frame are welded, we plan to start working on the front axle and steering.
- Our motor should be here soon so we can start work on our back end and attach our vertical shaft.